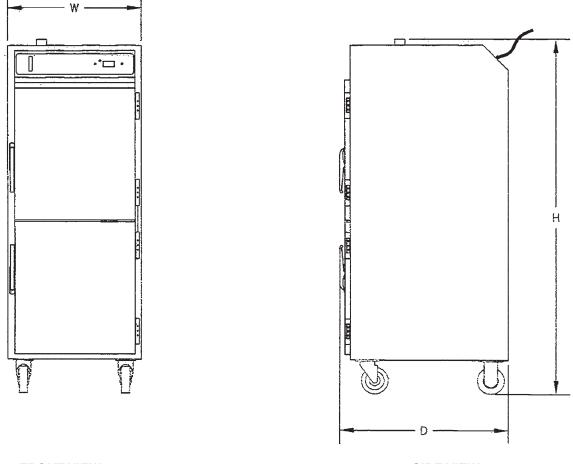

# MODEL VHMD15 HUMIDI-HEAT HUMIDIFIED HOLDING SYSTEM

**FRONT VIEW** 

SIDE VIEW

| Model No. | 18 x 26<br>Capacity | 12x20x2.5<br>Capacity | High          | Deep          | Wide            | Shipping<br>Weight | Volts | Watts | Amps |
|-----------|---------------------|-----------------------|---------------|---------------|-----------------|--------------------|-------|-------|------|
| VHMD15    | 15                  | 30                    | 65"<br>1702mm | 34¼"<br>857mm | 251⁄8"<br>724mm | 370#<br>167 kg     | 120   | 1200  | 10   |